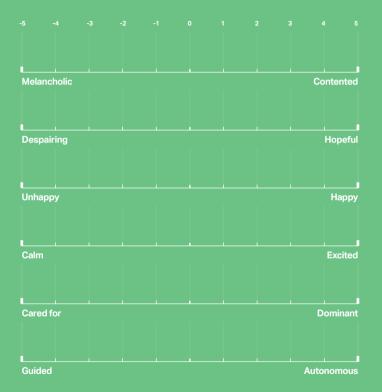

## Mark on each scale below to describe how you feel after Life Echo (from -5 to 5)

**Response Compass** 

| Name                          |                        |          |                         |                                        |
|-------------------------------|------------------------|----------|-------------------------|----------------------------------------|
| Date                          | Age                    |          |                         |                                        |
| Location                      |                        |          |                         |                                        |
| What effect did Life Echo hav | ve on your well-being? |          |                         |                                        |
| a positive effect             |                        | How did  | d you feel experiencing | How did you feel<br>after experiencing |
| a negative effect             |                        | Life Ech | 10?                     | Life Echo?                             |
| had no effect                 |                        |          |                         |                                        |
| What are your overall though  | nts about Life Echo?   |          |                         |                                        |
|                               |                        |          |                         |                                        |
|                               |                        |          |                         |                                        |
|                               |                        |          |                         |                                        |
|                               |                        |          |                         |                                        |
|                               |                        |          |                         |                                        |